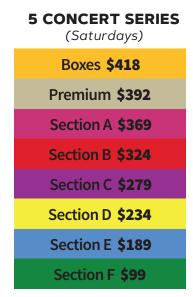

oloist Lee Hinkle, marimba MOZART Horn Concerto No. 2 KEVIN PUTS Marimba Concerto SCHUBERT Symphony No. 9, "The Great C major"



Ascend...

#### **RAVISHING RACHMANINOV**

Saturday Series: April 26, 2025 • 7:30 pm Sunday Series: April 27, 2025 • 3:00 pm James Ross, conductor Vijay Venkatesh, piano CLARICE ASSAD Brazilian Fanfare ROSSINI William Tell Overture CARLOS SIMON "Ring Shout" and "Holy Dance" from Four Black American Dances (2023)

**RACHMANINOV** 

Piano Concerto No. 2



alexsym.org 703-548-0885 Saturday Series held at Rachel M. Schlesinger Concert Hall and Arts Center Sunday Series held at George Washington Masonic National Memorial Guest artist, time, date and program subject to change without notice.





## SATURDAY SERIES Rachel M. Schlesinger Concert Hall & Arts Center





# SUNDAY SERIES George Washington Masonic National Memorial



# **5 CONCERT SERIES** (4 Sundays & 1 Saturday)

Premium \$333
Section A \$288
Section B \$243
Section C \$99

# 4 CONCERT SERIES

(Sundays)

Premium \$266
Section A \$230
Section B \$194
Section C \$79