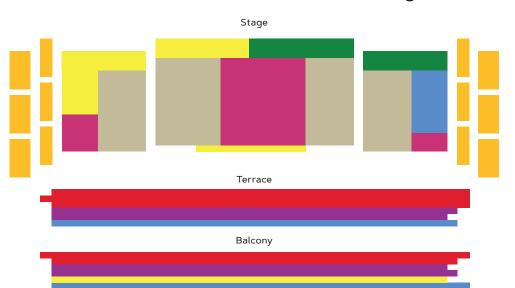

## SATURDAY SERIES Rachel M. Schlesinger Concert Hall & Arts Center

# SUNDAY SERIES George Washington Masonic National Memorial

# **5 CONCERT SERIES** (4 Sundays & 1 Saturday)

Premium \$333
Section A \$288
Section B \$243
Section C \$99

# 4 CONCERT SERIES

(Sundays)

Premium \$266
Section A \$230
Section B \$194
Section C \$79